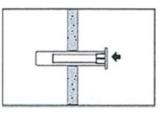

BASE MATERIAL - Nylon Plug Cavity Fixing System can be applied to the following base materials

INSTALLATION GUIDE - Drill an 8mm into the base material. Insert fixing and wind until secure