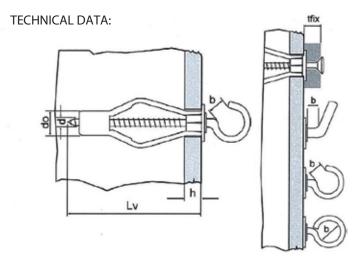

hole diameter

screw diameter

wall thickness

anchor length

screw length

accessory dimensions

maximum fixing thickness

| Product Size<br>do | h        |          | d         | Lv        |                               | b    | tfix |
|--------------------|----------|----------|-----------|-----------|-------------------------------|------|------|
|                    | min (mm) | max (mm) | (mm) (mm) | Accessory | (mm)                          | (mm) |      |
| Ø8 x 40            | 6        | 16       | 4         | 55        | Plug with countersunk screw   | 1    | 10   |
| Ø8 x 40            | 6        | 16       | 4         | 45        | Plug with countersunk screw 4 |      | -    |