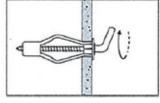

BASE MATERIAL - Nylon Plug Cavity Fixing System can be applied to the following base materials

INSTALLATION GUIDE - Drill an 8mm into the base material. Insert fixing and wind until secure