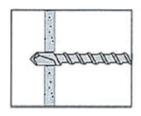

BASE MATERIAL - Nylon Plug Cavity Fixing System can be applied to the following base materials

INSTALLATION GUIDE - Drill an 8mm into the base material. Insert fixing and wind until secure