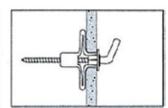

## **POLY TOGGLE**

## TWO PART, SCREW IN HOLLOW WALL ANCHOR

Fortress Pro-Pak cavity fixings are a slim line anchoring system which is used for fastening to hollow based materials offering great tension performance and easy installation

BASE MATERIAL - Nylon Plug Cavity Fixing System can be applied to the following base materials

INSTALLATION GUIDE - Drill an 8mm into the base material. Insert fixing and wind until secure